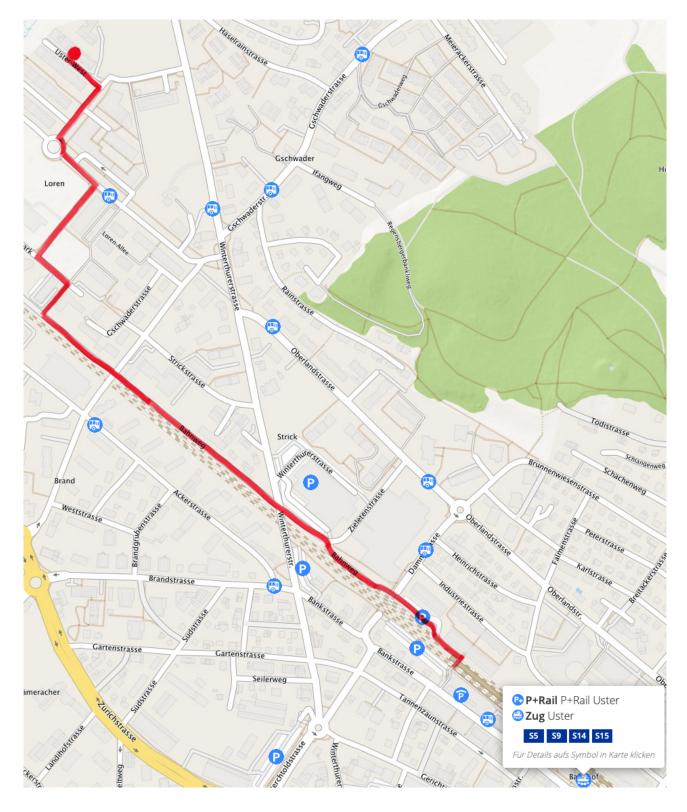

## Footpath from Uster train station to the dojo

Walk on the platform in the direction of Zurich until you reach the last underpass. Keep right in the underpass. Towards the end of the underpass, turn left at the bicycle parking and go up two metal stairs to a parking lot. From here walk along the railroad tracks, cross Winterthurerstrasse, later Gschwaderstrasse, until you reach Hotel Residence Loren. There follow the pedestrian path to the right, shortly after turn left in the direction of Aldi, in front of Aldi turn right until you reach Loren-Allee. Turn left there, at the traffic circle or Denner turn right onto the street "Uster West". We are in the second house entrance on the left, or in the fourth lime green building row.